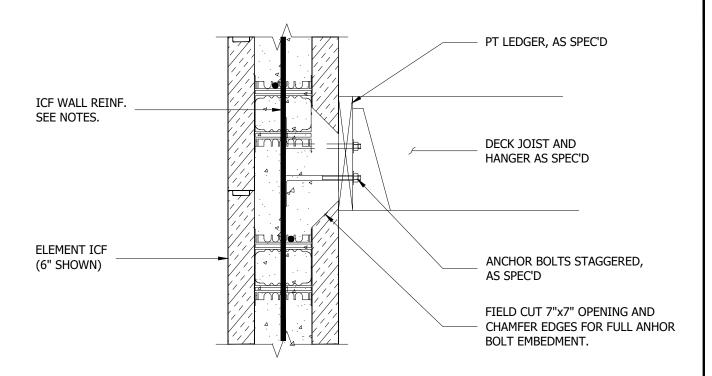

## NOTES:

Refer to the Element Prescriptive Engineering for reinforcement design of Element ICF walls

©Copyright Logix Brands Ltd. (2024) All rights reserved. No part of the work contained herein as covered by this copyright may be reproduced or used in any form, or any means - graphic, electronic or mechanical, including without limitation photocopying.

By using these drawings, you agree to assume all risks associated therewith. See Logixbrands.com/Disclaimer-Drawings for a full copy of disclaimer.

Drawing: 5.9.10.2

Date:

Mar 03/23

1/1

Title:

**DECK LEDGER ATTACHMENT** 