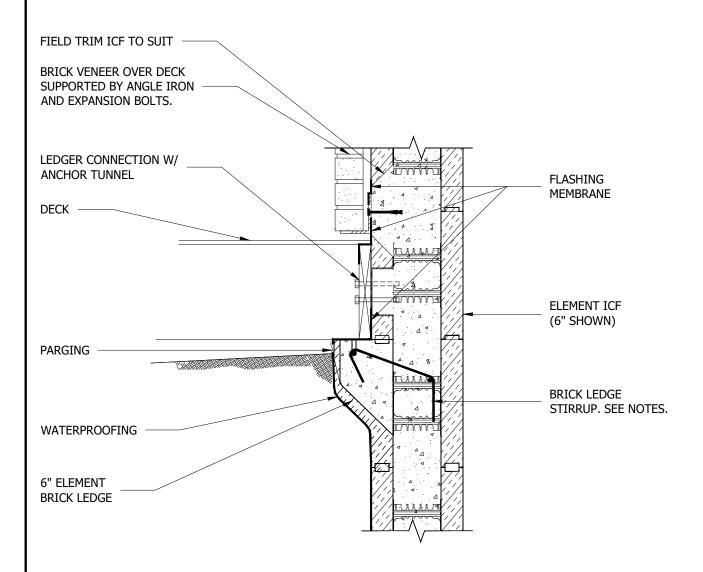

## NOTES:

1-866-944-0153

Refer to the Element Brick Ledge Stirrup detail drawings for stirrup dimensions.

A Product By Logix Brands Ltd.

©Copyright Logix Brands Ltd. (2024) All rights reserved. No part of the work contained herein as covered by this copyright may be reproduced or used in any form, or any means graphic, electronic or mechanical, including without limitation photocopyring. limitation photocopying.

By using these drawings, you agree to assume all risks associated therewith. See Logixbrands.com/Disclaimer-Drawings for a full copy of disclaimer.

Drawing:

5.10.4

Date:

Mar 03/23

1/1

BRICK LEDGE WITH LEDGER