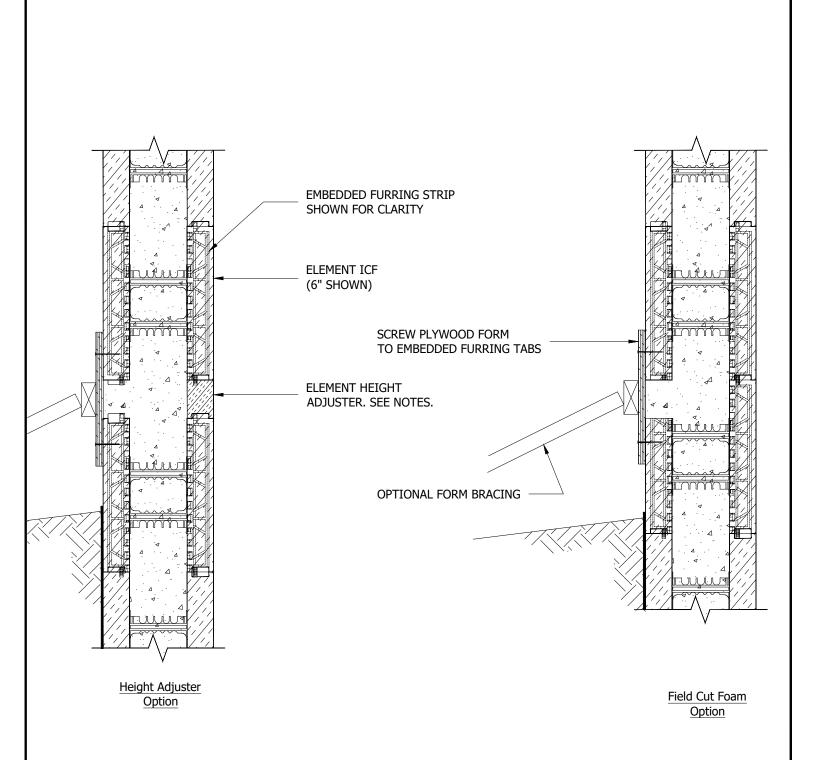

## NOTES:

- Refer to the Element Prescriptive Engineering for reinforcement design of Element ICF walls.
- Treating the soil ahead of time is another method of avoiding termite related problems.
- Please refer to local building codes for more information on termite control.
- Recommend gluing in place Height Adjusters with foam adhesive.

ElementICF.com A Product By Logix Brands Ltd. 1-866-944-0153