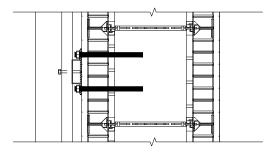

PLAN VIEW SHOWING EXPANSION ANCHORS ALONG SUBGIRT

PLAN VIEW SHOWING SIMPSON CONNECTOR AT SUBGIRT ENDS

©Copyright Logix Brands Ltd. (2024) All rights reserved. No part of the work contained herein as covered by this copyright may be reproduced or used in any form, or any means-graphic, electronic or mechanical, including without limitation photocopying.