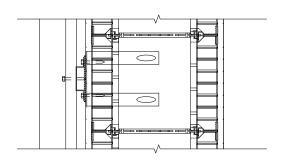

PLAN VIEW SHOWING EXPANSION ANCHORS ALONG SUBGIRT

PLAN VIEW SHOWING SIMPSON CONNECTOR AT SUBGIRT ENDS

©Copyright Logix Brands Ltd. (2024) All rights reserved. No part of the work contained herein as covered by this copyright may be reproduced or used in any form, or any means-graphic, electronic or mechanical, including without limitation photocopying.