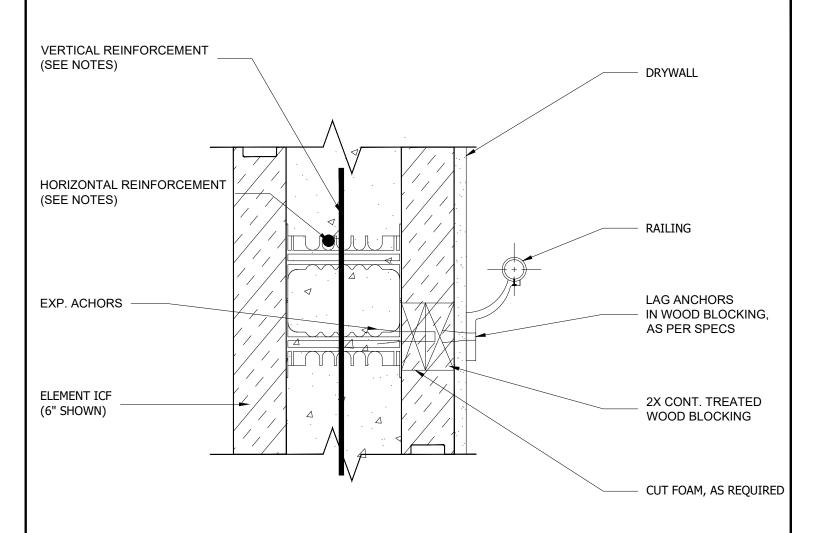

## NOTES:

1. Refer to the Element Prescriptive Engineering for reinforcement design of Element ICF walls.

1-866-944-0153

©Copyright Logix Brands Ltd. (2024) All rights reserved. No part of the work contained herein as covered by this copyright may be reproduced or used in any form, or any means - graphic, electronic or mechanical, including without limitation photocopying.

By using these drawings, you agree to assume all risks associated therewith. See Logixbrands.com/Disclaimer-Drawings for a full copy of disclaimer.

Drawing: **5.11.2.2** 

Date:

1/1

..2.2 MAR 03/23

Title:

**HANDRAIL** 