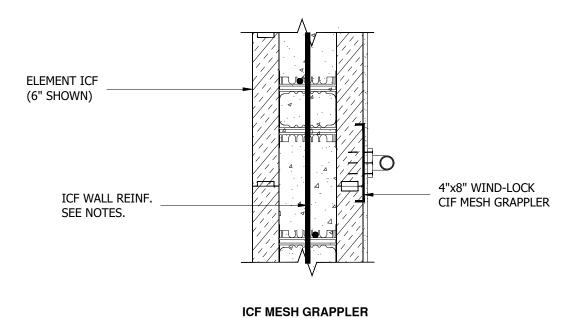

## NOTES:

Refer to the Element Prescriptive Engineering for reinforcement design of Element ICF walls.

©Copyright Logix Brands Ltd. (2024) All (Scopyright Logix Brands Ltd. (2024) All rights reserved. No part of the work contained herein as covered by this copyright may be reproduced or used in any form, or any means - graphic, electronic or mechanical, including without limitation photoconsider. limitation photocopying.

By using these drawings, you agree to assume all risks associated therewith. See Logixbrands.com/Disclaimer-Drawings for a full copy of disclaimer.

Drawing:

5.11.2.3

Date:

MAR 03/23

1/1

**GRAB BAR SUPPORT** 