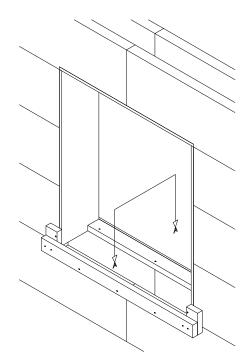

WOOD WINDOW BUCK SLOPED CONCRETE SILL

NOTF:

Adjust 2x lumber to suit specified slope of concrete sill.

©Copyright Logix Brands Ltd. (2024) All rights reserved. No part of the work contained herein as covered by this copyright may be reproduced or used in any form, or any means - graphic, electronic or mechanical, including without limitation photocopying.