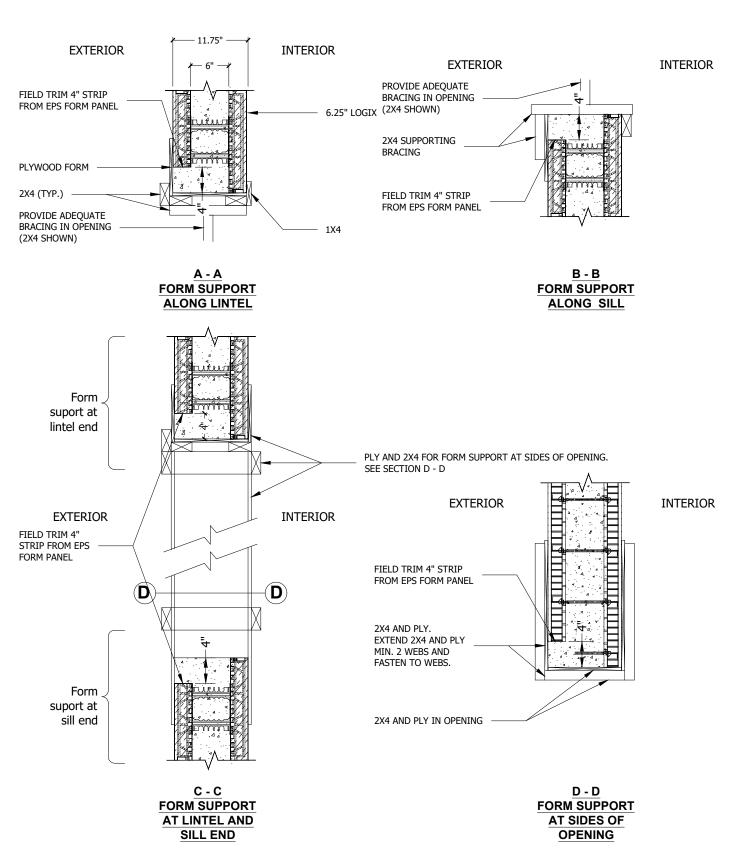

NOTE:

For 4" exposed concrete trim around opening on the interior face apply same form support and detail as shown for exterior face deta
Unless otherwise shown, temporary form work material includes 2x4 and plysheets.

By using these drawings, you agree to assume all risks associated therewith. See Logixbrands.com/Disclaimer-Drawings for full copy of disclaimer.

1-866-944-0153

Drawing:

5.12.1.4

Date:

MAR 03/23

2/2

itle: WINDOW OPENING - TEMPORARY FORM SUPPORT FOR EXPOSED CONCRETE W/ 4" TRIM (2 OF 2)