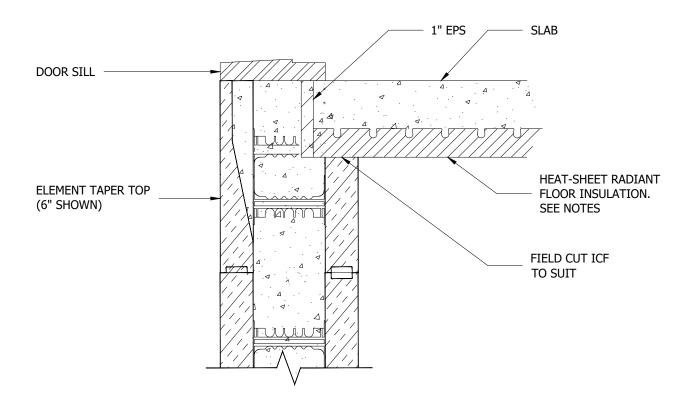

## NOTES:

- 1. Refer to the Element Prescriptive Engineering for reinforcement design of Element ICF walls.
- 2. Visit Heat-Sheet.com for more information on Heat-Sheet radiant floor insulation.

©Copyright Logix Brands Ltd. (2024) All rights reserved. No part of the work contained herein as covered by this copyright may be reproduced or used in any form, or any means - graphic, electronic or mechanical, including without limitation photocopying.