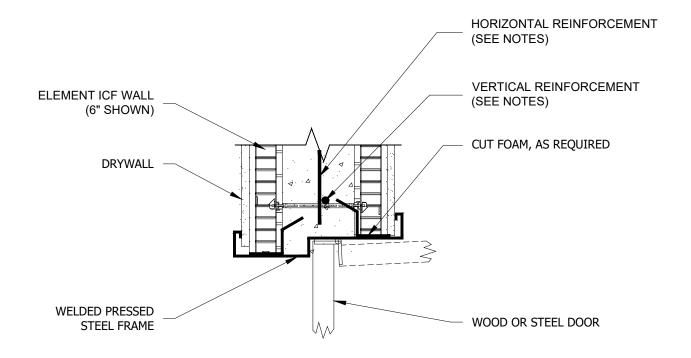

## INTERIOR DOOR FRAME - HEAD CENTER MOUNTED DOOR

## INTERIOR DOOR FRAME - JAMB CENTER MOUNTED DOOR

NOTES:

1. Refer to the Element Prescriptive Engineering for reinforcement design of Element ICF walls.

1-866-944-0153

A Product By Logix Brands Ltd.

©Copyright Logix Brands Ltd. (2024) All rights reserved. No part of the work contained herein as covered by this copyright may be reproduced or used in any form, or any means - graphic, electronic or mechanical, including without limitation photocopying.

By using these drawings, you agree to assume all risks associated therewith. See Logixbrands.com/Disclaimer-Drawings for a full copy of disclaimer.

Drawing: **5.12.2.3** 

Date:

3/23 1/1

MAR 03/23

Title:

WELDED PRESS STEEL DOOR FRAME -CENTER MOUNTED