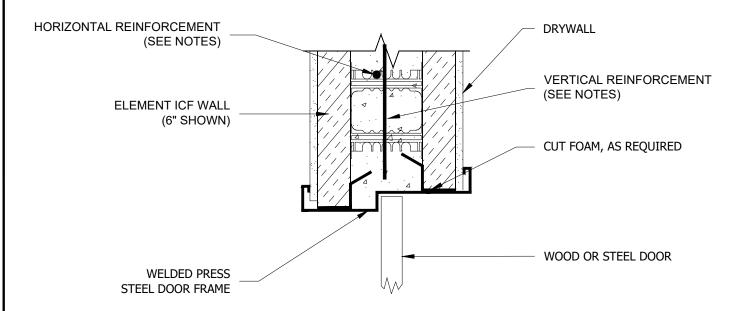

## INTERIOR DOOR FRAME - HEAD CENTER MOUNTED DOOR

## INTERIOR DOOR FRAME - JAMB CENTER MOUNTED DOOR

NOTES:

1. Refer to the Element Prescriptive Engineering for reinforcement design of Element ICF walls.

1-866-944-0153

A Product By Logix Brands Ltd.

©Copyright Logix Brands Ltd. (2024) All rights reserved. No part of the work contained herein as covered by this copyright may be reproduced or used in any form, or any means - graphic, electronic or mechanical, including without limitation photocopying.

By using these drawings, you agree to assume all risks associated therewith. See Logixbrands.com/Disclaimer-Drawings for a full copy of disclaimer.

Drawing: **5.12.2.3** 

Date:

3/23 1/1

MAR 03/23

Title:

WELDED PRESS STEEL DOOR FRAME -CENTER MOUNTED