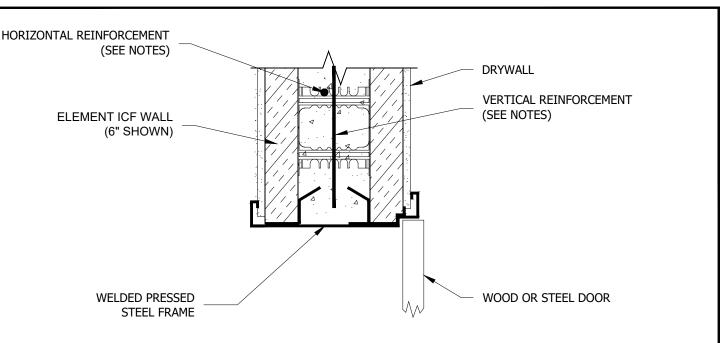

## INTERIOR DOOR FRAME - HEAD FLUSH MOUNTED DOOR

## NOTES:

1. Refer to the Element Prescriptive Engineering for reinforcement design of Element ICF walls.

1-866-944-0153

A Product By Logix Brands Ltd.

©Copyright Logix Brands Ltd. (2024) All rights reserved. No part of the work contained herein as covered by this copyright may be reproduced or used in any form, or any means—graphic, electronic or mechanical, including without limitation photocopying.