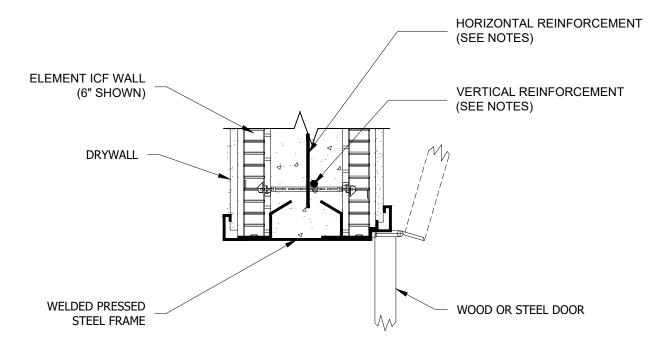

## INTERIOR DOOR FRAME - JAMB FLUSH MOUNTED DOOR

## NOTES:

1. Refer to the Element Prescriptive Engineering for reinforcement design of Element ICF walls.

1-866-944-0153

A Product By Logix Brands Ltd.

©Copyright Logix Brands Ltd. (2024) All rights reserved. No part of the work contained herein as covered by this copyright may be reproduced or used in any form, or any means—graphic, electronic or mechanical, including without limitation photocopying.