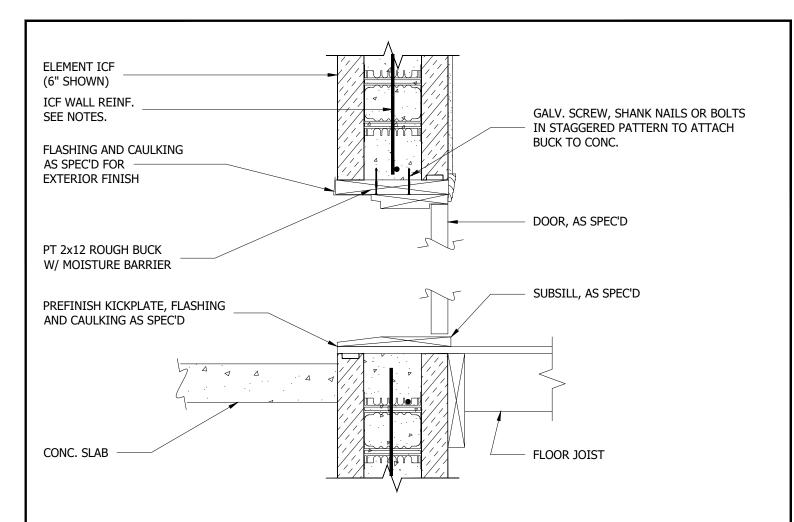

## **DOOR HEAD & SILL USING WOOD BUCKS**

GALV. SCREW, SHANK NAILS OR BOLTS IN STAGGERED PATTERN TO ATTACH BUCK TO CONC.

## DOOR JAMB USING WOOD BUCKS

1. Refer to the Element Prescriptive Engineering for reinforcement design of Element ICF walls.

1-866-944-0153

ELEMENTICF® LOGIX BRANDS

A Product By Logix Brands Ltd.

©Copyright Logix Brands Ltd. (2024) All rights reserved. No part of the work contained herein as covered by this copyright may be reproduced or used in any form, or any means - graphic, electronic or mechanical, including without limitation photocopying.