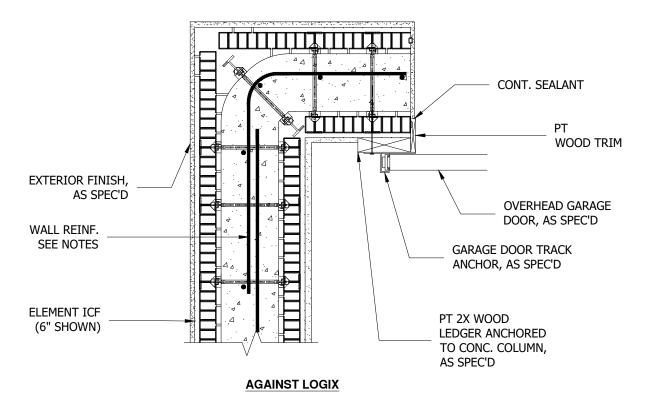

## AGAINST CAST-IN-PLACE CONCRETE

NOTES:

1. Refer to the Element Prescriptive Engineering for reinforcement design of Element ICF walls.

1-866-944-0153

A Product By Logix Brands Ltd.

©Copyright Logix Brands Ltd. (2024) All rights reserved. No part of the work contained herein as covered by this copyright may be reproduced or used in any form, or any means - graphic, electronic or mechanical, including without limitation photocopying.

By using these drawings, you agree to assume all risks associated therewith. See Logixbrands.com/Disclaimer-Drawings for a full copy of disclaimer.

Drawing: **5.12.3.1** 

Date: MAR 03/23

1/1

Title:

OVERHEAD GARAGE DOOR WITH CAST-IN-PLACE COLUMN

ElementICF.com