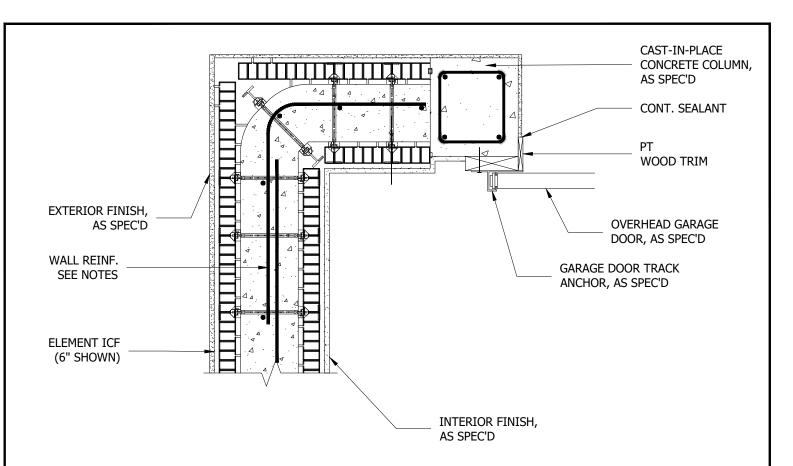

## AGAINST CAST-IN-PLACE CONCRETE

NOTES:

1. Refer to the Element Prescriptive Engineering for reinforcement design of Element ICF walls.

1-866-944-0153

A Product By Logix Brands Ltd.

©Copyright Logix Brands Ltd. (2024) All rights reserved. No part of the work contained herein as covered by this copyright may be reproduced or used in any form, or any means - graphic, electronic or mechanical, including without limitation photocopying.

By using these drawings, you agree to assume all risks associated therewith. See Logixbrands.com/Disclaimer-Drawings for a full copy of disclaimer.

Drawing: **5.12.3.1** 

Date: MAR 03/23

1/1

Title:

OVERHEAD GARAGE DOOR WITH CAST-IN-PLACE COLUMN

ElementICF.com