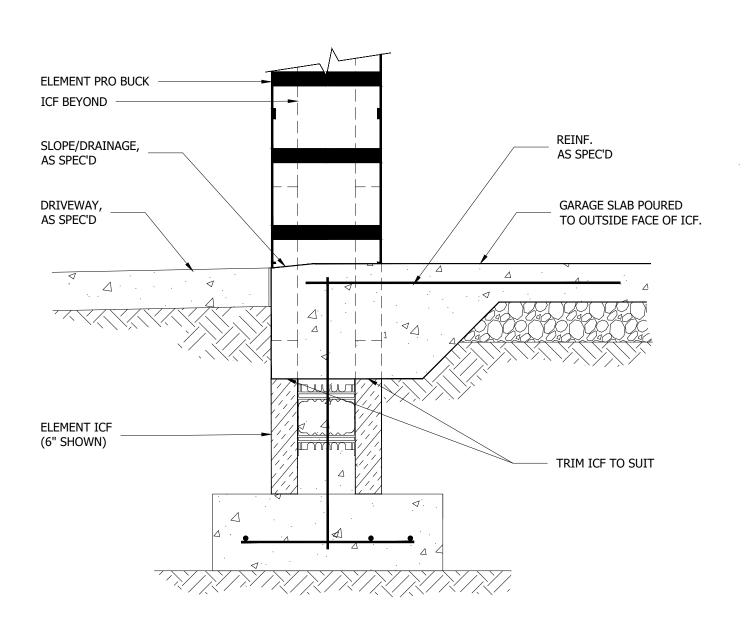

## NOTES:

1. Refer to the Element Prescriptive Engineering for reinforcement design of Element ICF walls.

©Copyright Logix Brands Ltd. (2024) All rights reserved. No part of the work contained herein as covered by this copyright may be reproduced or used in any form, or any means - graphic, electronic or mechanical, including without limitation photocopying.

By using these drawings, you agree to assume all risks associated therewith. See Logixbrands.com/Disclaimer-Drawings for a full copy of disclaimer.

Drawing: **5.12.3.4** 

MAR 03/23

1/1

Title:

GARAGE OPENING WITH THICKENED SLAB