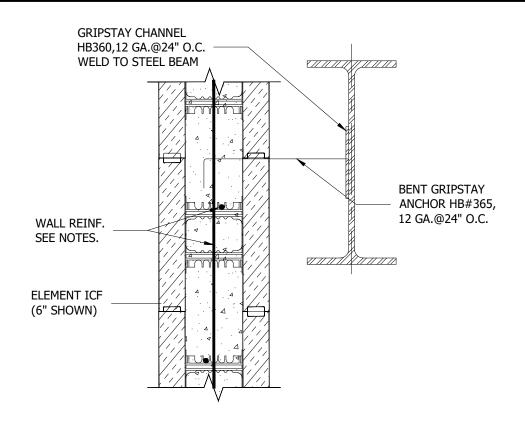

Refer to the Element Prescriptive Engineering for reinforcement design of Element ICF walls.

2. A protective cover, such as tarp, should be placed over Element form panels in the vicinity where on-site welding or torch work is conducted.

By using these drawings, you agree to assume all risks associated therewith. See Logixbrands.com/Disclaimer-Drawings for a full copy of disclaimer.

Drawing: 5.15.2.12

Date: Mar 03/23

Pg: 1/1

Title:

LATERAL BRACING TO STEEL BEAM