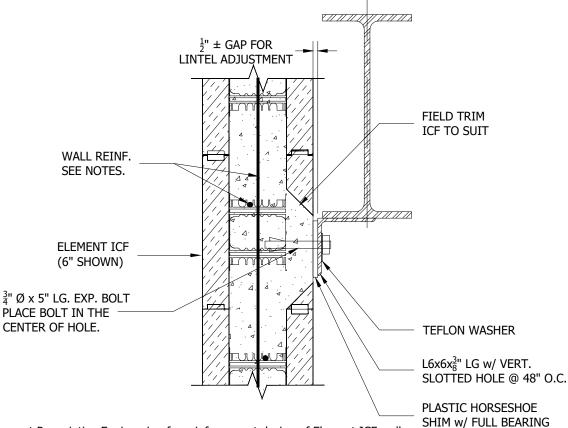

Refer to the Element Prescriptive Engineering for reinforcement design of Element ICF walls.

2. A protective cover, such as tarp, should be placed over Element form panels in the vicinity where on-site welding or torch work is conducted.