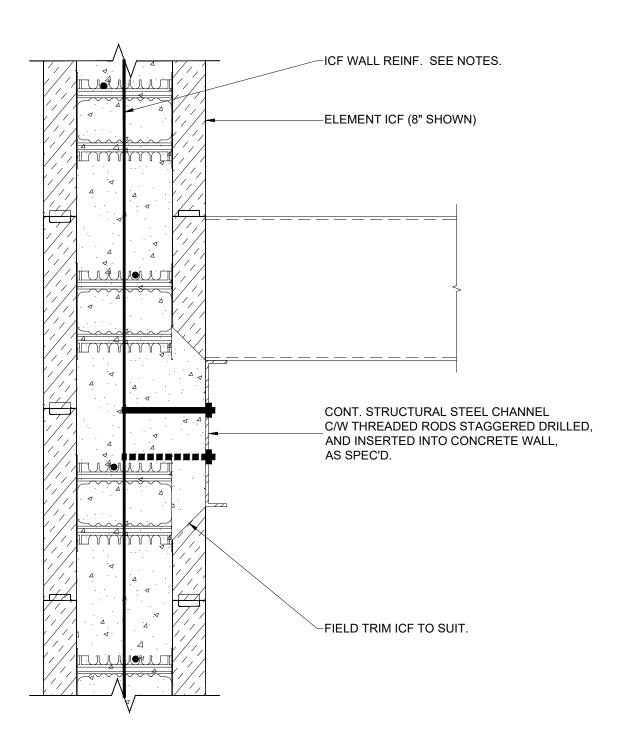

## NOTES:

1. Refer to the Element Prescriptive Engineering for reinforcement design of Element ICF walls.

1-866-944-0153

A protective cover, such as tarp, should be placed over Element form panels in the vicinity where on-site welding or torch work is conducted.

By using these drawings, you agree to assume all risks associated therewith. See Logixbrands.com/Disclaimer-Drawings for a full copy of disclaimer.

Drawing: **5.15.2.3** 

.3

Date: Mar 03/23

1/1

Title:

STRUCTURAL STEEL CHANNEL BEAM (1 OF 2)