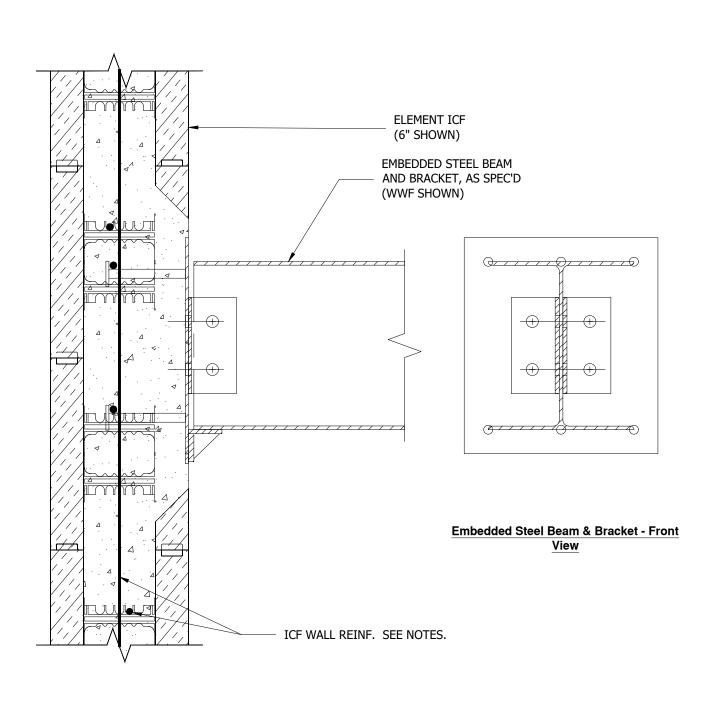

## NOTES:

1. Refer to the Element Prescriptive Engineering for reinforcement design of Element ICF walls.

1-866-944-0153

2. A protective cover, such as tarp, should be placed over Element form panels in the vicinity where on-site welding or torch work is conducted.

By using these drawings, you agree to assume all risks associated therewith. See Logixbrands.com/Disclaimer-Drawings for a full copy of disclaimer.

Drawing: 5.15.2.6

Date: Mar 03/23

Pg: 1/1

Title

STEEL BEAM BRACKET SUPPORTING STEEL BEAM WITH ANGLE IRON