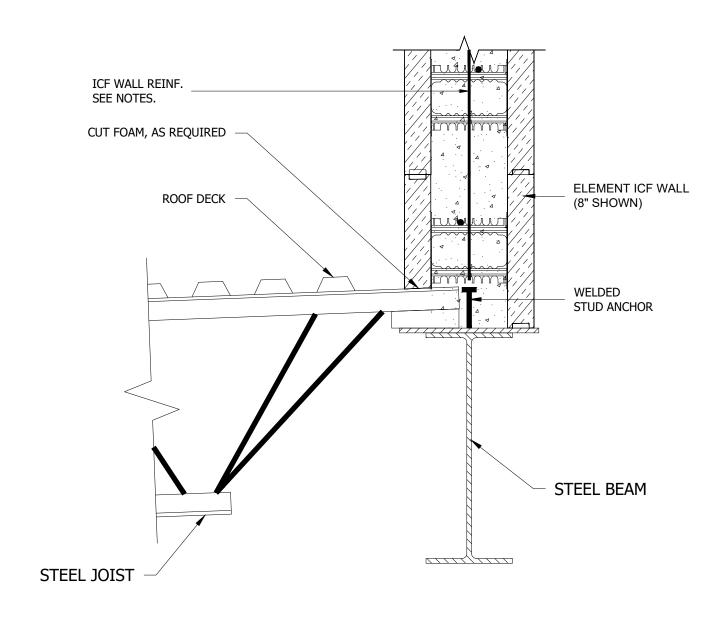

## NOTES:

- 1. Refer to the Element Prescriptive Engineering for reinforcement design of Element ICF walls.
- 2. A protective cover, such as tarp, should be placed over Element form panels in the vicinity where on-site welding or torch work is conducted.

By using these drawings, you agree to assume all risks associated therewith. See Logixbrands.com/Disclaimer-Drawings for a full copy of disclaimer.

Drawing: **5.15.2.9** 

Date: Mar 03/23

Pg: 1/1

Title:

JOIST BEARING ON STEEL BEAM