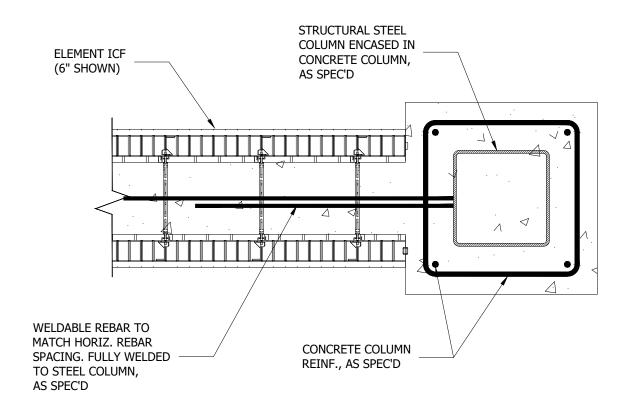

## NOTES:

1. Refer to the Element Prescriptive Engineering for reinforcement design of Element ICF walls.

1-866-944-0153

A Product By Logix Brands Ltd.

©Copyright Logix Brands Ltd. (2024) All rights reserved. No part of the work contained herein as covered by this copyright may be reproduced or used in any form, or any means - graphic, electronic or mechanical, including without limitation photocopying.

By using these drawings, you agree to assume all risks associated therewith. See Logixbrands.com/Disclaimer-Drawings for a full copy of disclaimer.

Drawing:

5.16.2.2

Date:

Mar 03/23

1/1

Title:

CONCRETE ENCASED STEEL COLUMN