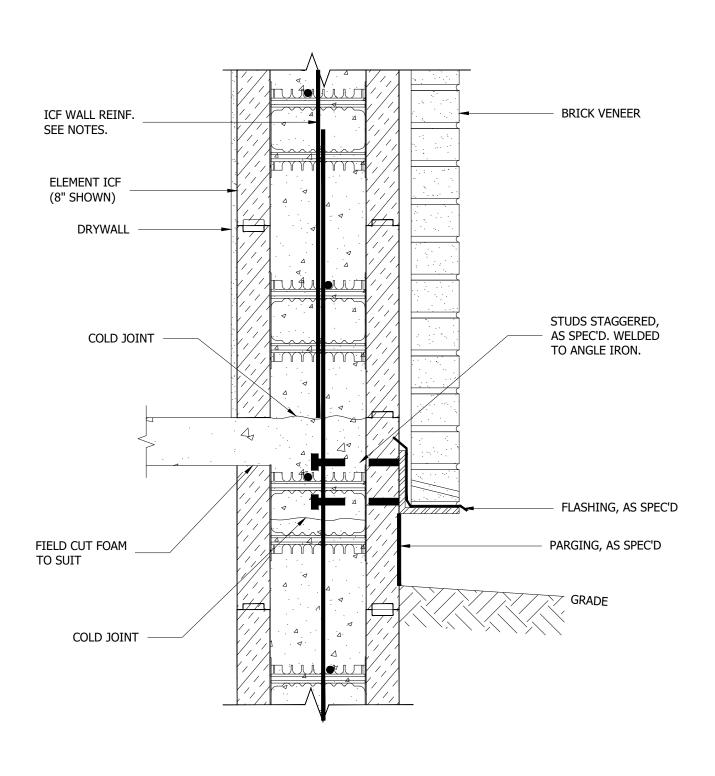

## NOTES:

1. Refer to the Element Prescriptive Engineering for reinforcement design of Element ICF walls.

1-866-944-0153

A Product By Logix Brands Ltd.

©Copyright Logix Brands Ltd. (2024) All rights reserved. No part of the work contained herein as covered by this copyright may be reproduced or used in any form, or any means - graphic, electronic or mechanical, including without limitation photocopying.

By using these drawings, you agree to assume all risks associated therewith. See Logixbrands.com/Disclaimer-Drawings for a full copy of disclaimer.

Drawing: **5.17.3.2** 

Date: Mar 03/23

1/1

Title

ANGLE IRON SUPPORTING BRICK VENEER WITH WELDED STUDS