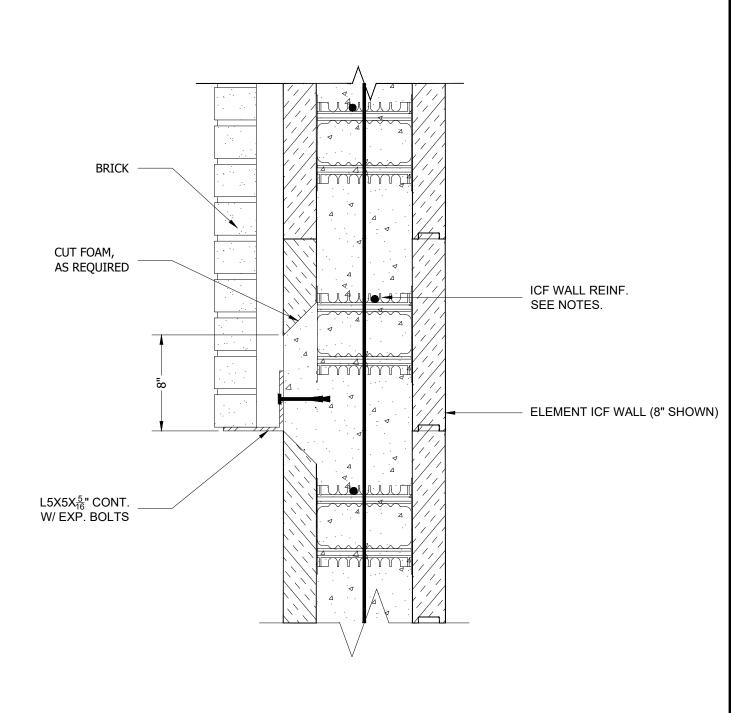

## NOTES:

1. Refer to the Element Prescriptive Engineering for reinforcement design of Element ICF walls.

A Product By Logix Brands Ltd.

1-866-944-0153

©Copyright Logix Brands Ltd. (2024) All rights reserved. No part of the work contained herein as covered by this copyright may be reproduced or used in any form, or any means - graphic, electronic or mechanical, including without limitation photocopying.

By using these drawings, you agree to assume all risks associated therewith. See Logixbrands.com/Disclaimer-Drawings for a full copy of disclaimer.

Drawing:

5.17.3.3

Date:

Mar 03/23

1/1

Title:

ANGLE IRON SUPPORTING BRICK VENEER WITH EXPANSION BOLTS