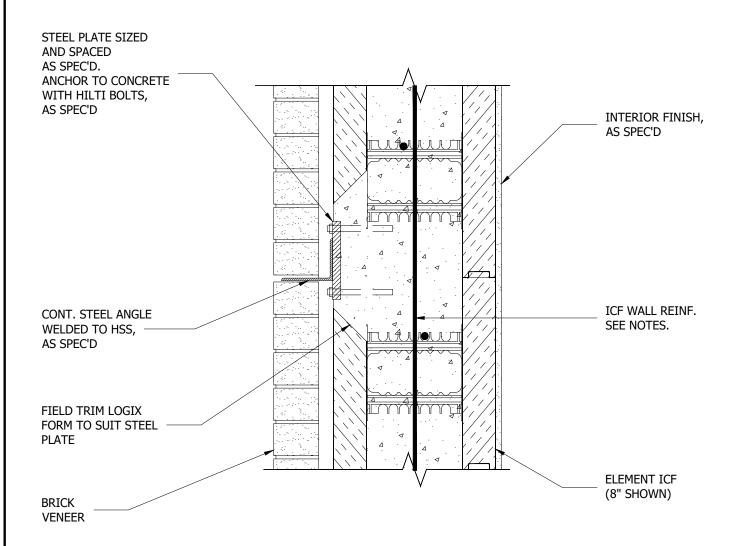

## NOTES:

1. Refer to the Element Prescriptive Engineering for reinforcement design of Element ICF walls.

1-866-944-0153

A Product By Logix Brands Ltd.

©Copyright Logix Brands Ltd. (2024) All rights reserved. No part of the work contained herein as covered by this copyright may be reproduced or used in any form, or any means - graphic, electronic or mechanical, including without limitation photocopying.

By using these drawings, you agree to assume all risks associated therewith. See Logixbrands.com/Disclaimer-Drawings for a full copy of disclaimer.

Drawing:

5.17.3.4

Date: Mar 03/23

1/1

Title

ANGLE IRON SUPPORTING BRICK VENEER WITH WELDED PLATE