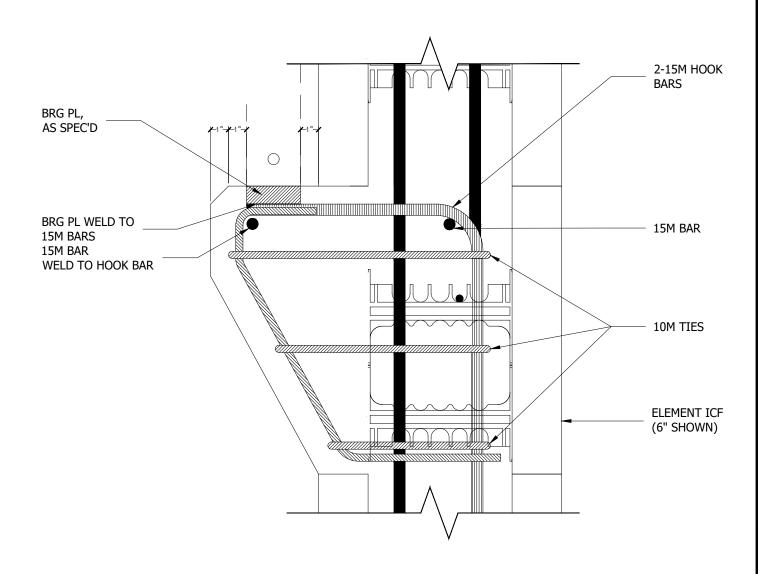

## NOTES:

1. Refer to the Element Prescriptive Engineering for reinforcement design of Element ICF walls.

©Copyright Logix Brands Ltd. (2024) All rights reserved. No part of the work contained herein as covered by this copyright may be reproduced or used in any form, or any means - graphic, electronic or mechanical, including without limitation photocopying.

By using these drawings, you agree to assume all risks associated therewith. See Logixbrands.com/Disclaimer-Drawings for a full copy of disclaimer.

Drawing: **5.17.4.1** 

Mar 03/23

1/1

Title:

CORBEL REINFORCING DETAIL