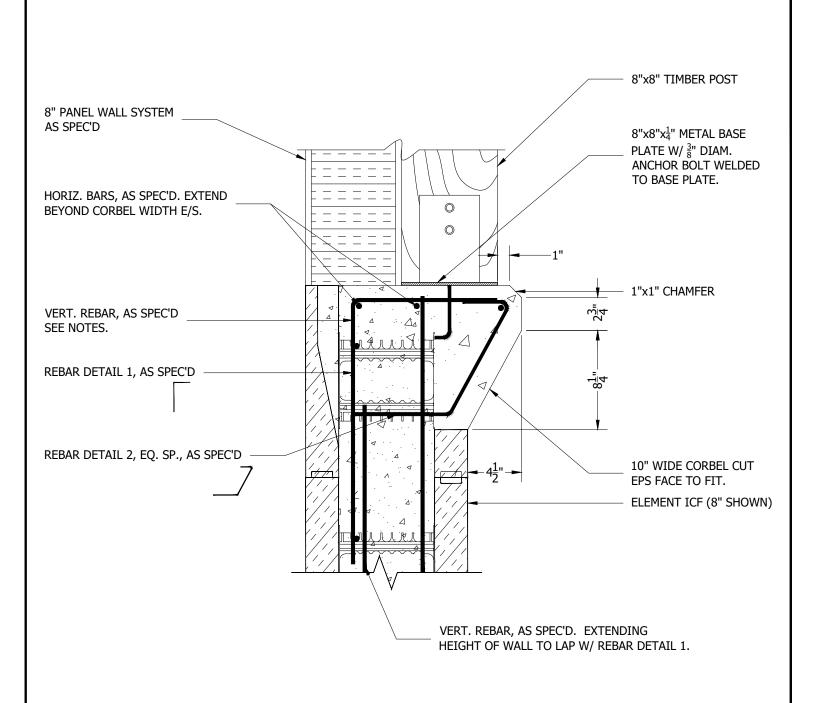

## NOTES:

- 1. Install verical rebar 6 inches beyond corbel width for full height of wall each face.
- 2. Reinforcemeth details should be reviewed by a local licensed professional engineer.

1-866-944-0153

By using these drawings, you agree to assume all risks associated therewith. See Logixbrands.com/Disclaimer-Drawings for a full copy of disclaimer.

Drawing: **5 17 4** 

5.17.4.2

Date:

Mar 03/23

1/1

Title:

CORBEL SUPPORTING TIMBER POST