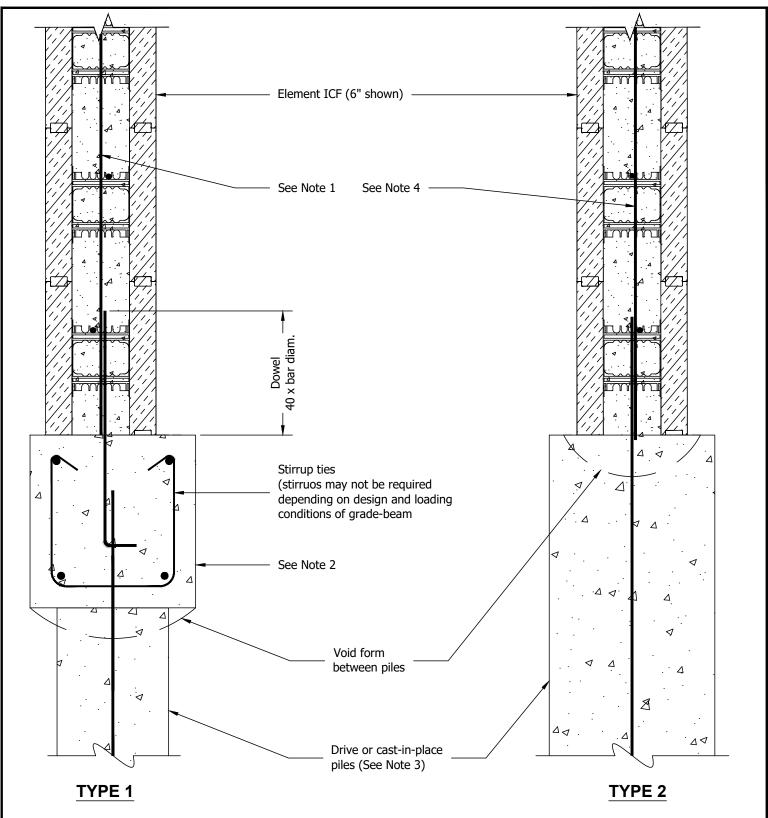

## NOTES:

- 1. Refer to the Element Prescriptive Engineering for reinforcement design.
- 2. Size and reinforcement for grade-beam to be designed as site specific.

1-866-944-0153

- 3. Size, spacing and reinforcing for piles to be designed as site specific.
- 4. Reinforcing in wall to be designed as site specific.

By using these drawings, you agree to assume all risks associated therewith. See Logixbrands.com/Disclaimer-Drawings for a full copy of disclaimer.

Drawing: **5.3.2.2** 

Date: Mar 03/23

1/1

Title:

PILE SUPPORTED GRADE BEAMS