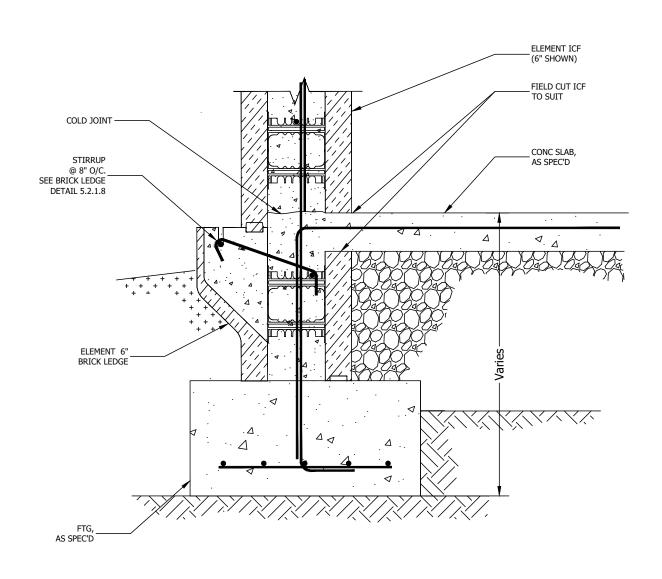

By using these drawings, you agree to assume all risks associated therewith. See Logixbrands.com/Disclaimer-Drawings for a full copy of disclaimer.

Drawing:

5.3.3.2

Date:

Mar 03/23

1/1

Title:

LOGIX BRICK LEDGE ON FOOTING WITH INTEGRAL SLAB