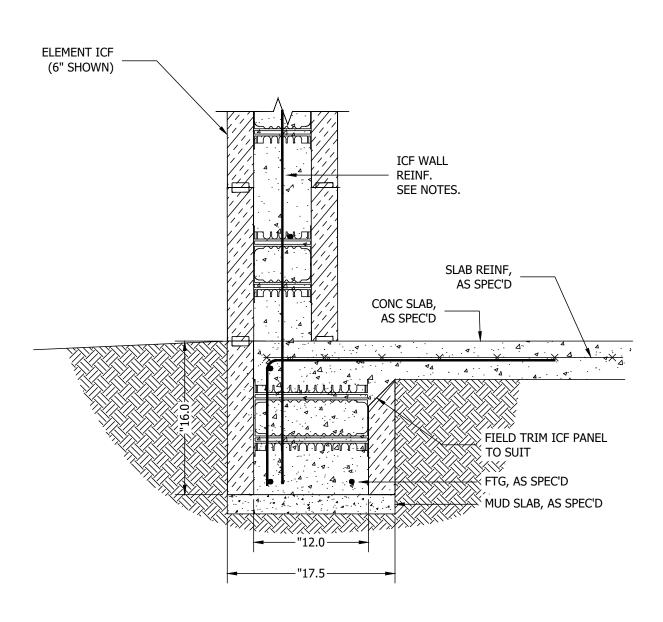

## NOTES:

1. Refer to the Element Prescriptive Engineering for reinforcement design of Element ICF walls.

1-866-944-0153

2. Bottom course of Element is shown with the bottom interlocks removed. Optionally, leaving interlocks in place will increase wall or footing height by 0.525"

By using these drawings, you agree to assume all risks associated therewith. See Logixbrands.com/Disclaimer-Drawings for a full copy of disclaimer.

Drawing: **5.3.4.3** 

Date: Mar 03/23

Pg: 1/1

Title:

FOOTING WITH INTEGRAL SLAB