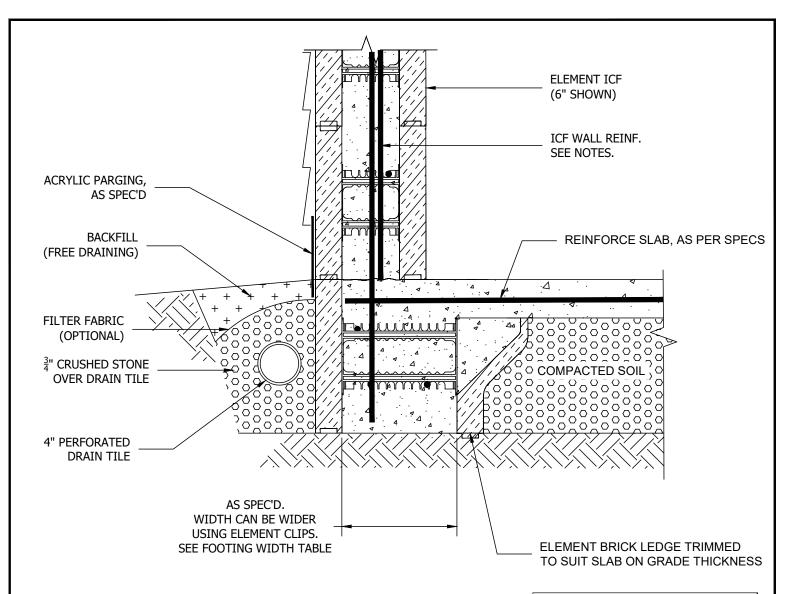

| FOOTING WIDTH COMBINATIONS |                |  |  |  |  |
|----------------------------|----------------|--|--|--|--|
| Flex Tie/Flex Tie          | Total Concrete |  |  |  |  |
| Combo                      | Width, in      |  |  |  |  |
| 4 in / 4 in                | 9.4            |  |  |  |  |
| 4 in / 6 in                | 11.5           |  |  |  |  |
| 4 in / 8 in                | 13.5           |  |  |  |  |
| 4 in / 10 in               | 15.4           |  |  |  |  |
| 4 in / 12 in               | 17.4           |  |  |  |  |
|                            |                |  |  |  |  |
| 6 in / 6 in                | 13.7           |  |  |  |  |
| 6 in / 8 in                | 15.7           |  |  |  |  |
| 6 in / 10 in               | 17.5           |  |  |  |  |
| 6 in / 12 in               | 19.5           |  |  |  |  |
|                            |                |  |  |  |  |
| 8 in / 8 in                | 17.7           |  |  |  |  |
| 8 in / 10 in               | 19.5           |  |  |  |  |
| 8 in / 12 in               | 21.5           |  |  |  |  |
|                            |                |  |  |  |  |
| 10 in / 10 in              | 21.4           |  |  |  |  |
| 10 in / 12 in              | 23.4           |  |  |  |  |
|                            |                |  |  |  |  |
| 12 in / 12 in              | 25.4           |  |  |  |  |

## NOTES:

- Refer to the Element Prescriptive Engineering for reinforcement design of Element ICF walls.
- Bottom course of Element is shown with the bottom interlocks removed. Optionally, leaving interlocks in place will increase wall or footing height by 0.525".