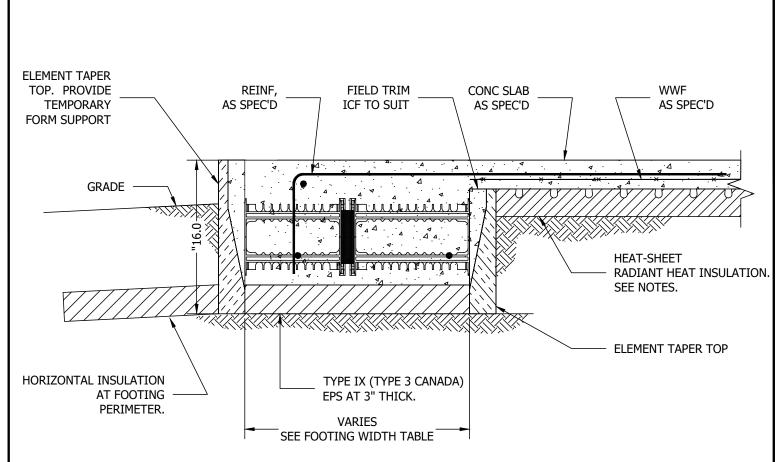

| FOOTING WIDTH COMBINATIONS |                |
|----------------------------|----------------|
| Flex Tie/Flex Tie          | Total Concrete |
| Combo                      | Width, in      |
| 4 in / 4 in                | 9.4            |
| 4 in / 6 in                | 11.5           |
| 4 in / 8 in                | 13.5           |
| 4 in / 10 in               | 15.4           |
| 4 in / 12 in               | 17.4           |
|                            |                |
| 6 in / 6 in                | 13.7           |
| 6 in / 8 in                | 15.7           |
| 6 in / 10 in               | 17.5           |
| 6 in / 12 in               | 19.5           |
|                            |                |
| 8 in / 8 in                | 17.7           |
| 8 in / 10 in               | 19.5           |
| 8 in / 12 in               | 21.5           |
|                            |                |
| 10 in / 10 in              | 21.4           |
| 10 in / 12 in              | 23.4           |
|                            |                |
| 12 in / 12 in              | 25.4           |

## NOTES:

1. Refer to the Element Prescriptive Engineering for reinforcement design of Element ICF walls.

1-866-944-0153

- 2. Visit Heat-Sheet.com for more information on Heat-Sheet radiant floor insulation.
- 3. Bottom course of Element is shown with the bottom interlocks removed. Optionally, leaving interlocks in place will increase wall or footing height by 0.525"

By using these drawings, you agree to assume all risks associated therewith. See Logixbrands.com/Disclaimer-Drawings for full copy of disclaimer.

Drawing: **5.3.4.7** 

Date: Mar 03/23

Pg: 1/1

Title:

SHALLOW FROST PROTECTED FOOTING