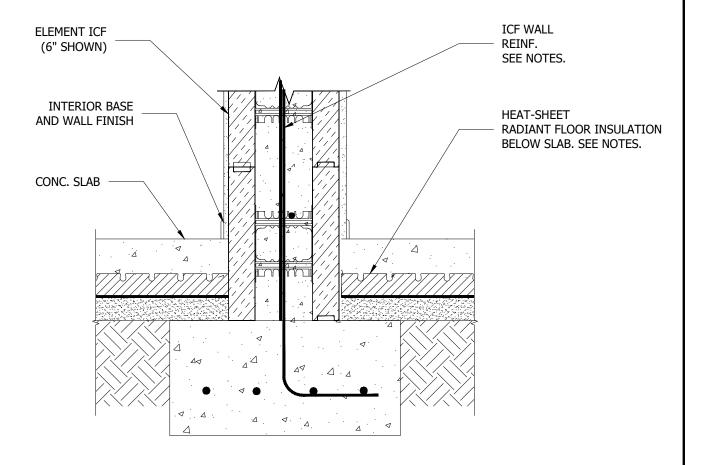

## NOTES:

1. Refer to the Element Prescriptive Engineering for reinforcement design of Element ICF walls.

1-866-944-0153

- 2. Visit Heat-Sheet.com for more information on Heat-Sheet radiant floor insulation.
- 3. Bottom course of Element is shown with the bottom interlocks removed. Optionally, leaving interlocks in place will increase wall or footing height by 0.525"

ICF BASE AT INTERIOR WALL

ElementICF.com A Product By Logix Brands Ltd.

2/25/2024 11:37:44 AM