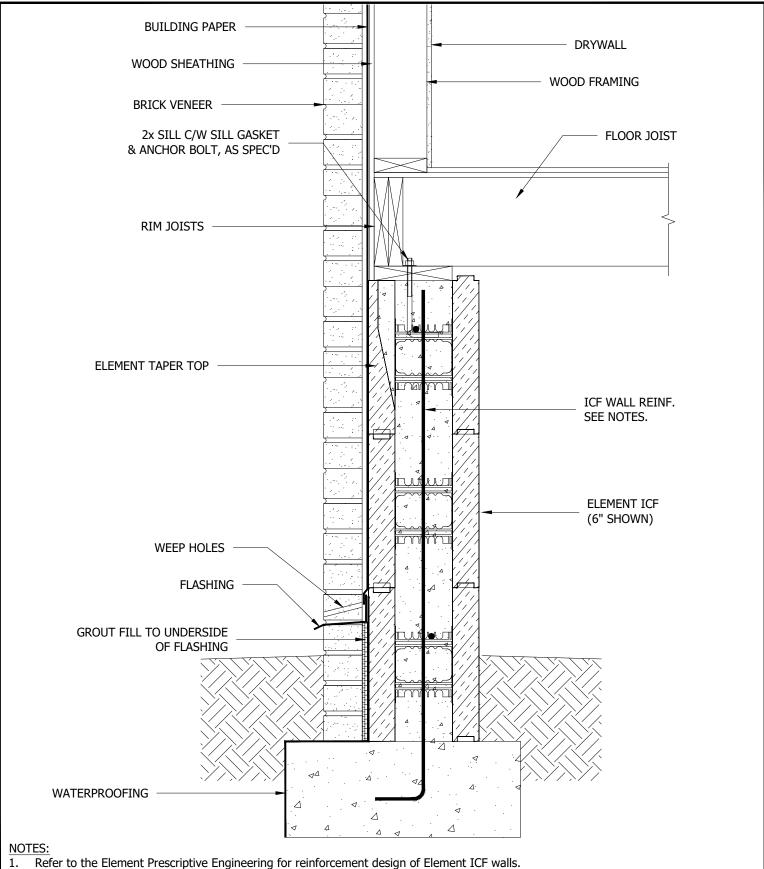

By using these drawings, you agree to assume all risks associated therewith. See Logixbrands.com/Disclaimer-Drawings for a full copy of disclaimer.

Drawing: 5.5.1.7 Date: Mar 03/23

1/1

Title:

CRAWL SPACE WITH BRICK VENEER AND FRAMING