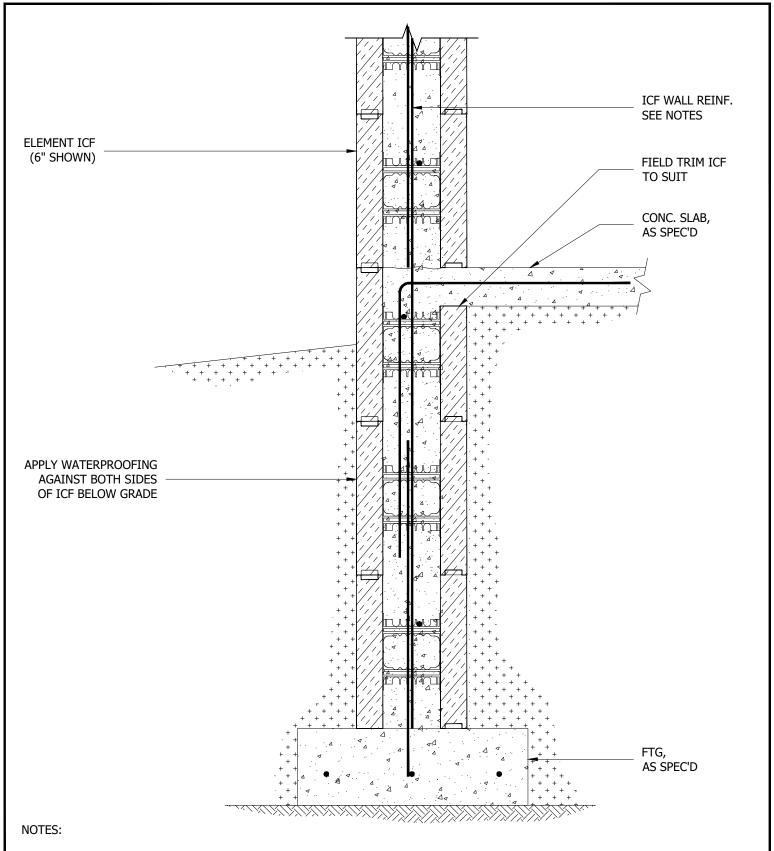

1. Refer to the Element Prescriptive Engineering for reinforcement design of Element ICF walls.

1-866-944-0153

2. Bottom course of Element is shown with the bottom interlocks removed. Optionally, leaving interlocks in place will increase wall or footing height by 0.525"

By using these drawings, you agree to assume all risks associated therewith. See Logixbrands.com/Disclaimer-Drawings for full copy of disclaimer.

Drawing: **5.5.2.3** 

Date: Mar 03/23

1/1

Title:

4ft FROST WALL 6in TO 6in TRANSITION