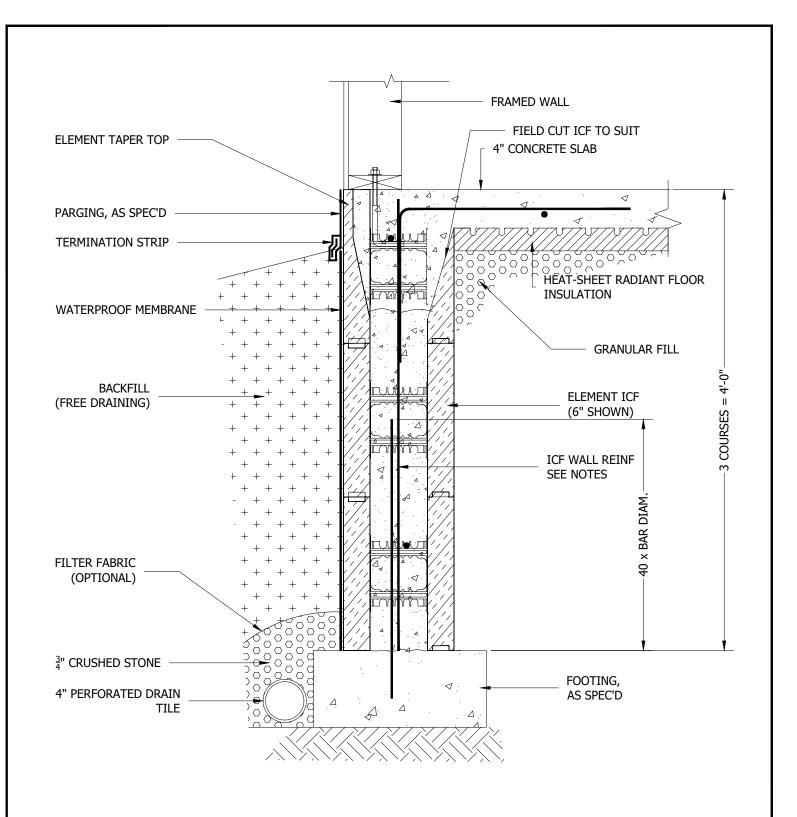

## NOTES:

1. Refer to the Element Prescriptive Engineering for reinforcement design of Element ICF walls.

1-866-944-0153

- 2. Visit Heat-Sheet.com for more information on Heat-Sheet radiant floor insulation.
- 3. Bottom course of Element is shown with the bottom interlocks removed. Optionally, leaving interlocks in place will increase wall or footing height by 0.525"

By using these drawings, you agree to assume all risks associated therewith. See Logixbrands.com/Disclaimer-Drawings for full copy of disclaimer.

Drawing:

5.5.2.5

Date: Mar 03/23

1/1

Title:

4' FROST WALL WITH INTEGRAL SLAB & FRAMING