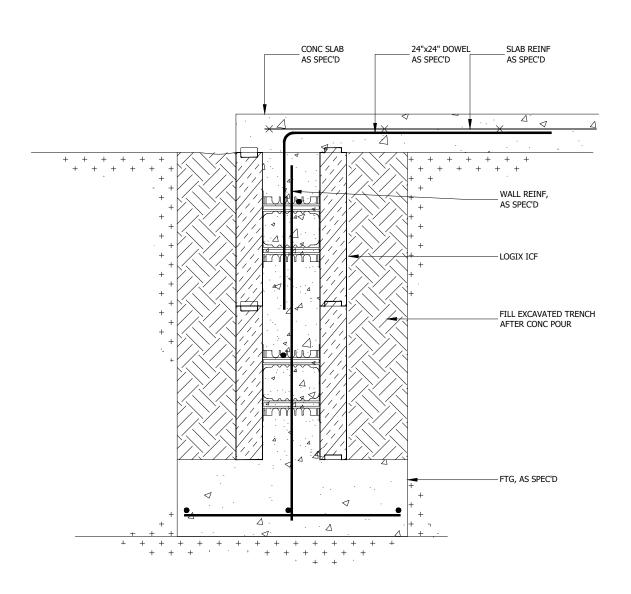

## NOTES:

- 1. Refer to the Element Prescriptive Engineering for reinforcement design of Element ICF walls.
- 2. Bottom course of Element is shown with the bottom interlocks removed. Optionally, leaving interlocks in place will increase wall or footing height by 0.525"

TRENCHED STEM WALL

ElementICF.com A Product By Logix Brands Ltd.

1-866-944-0153