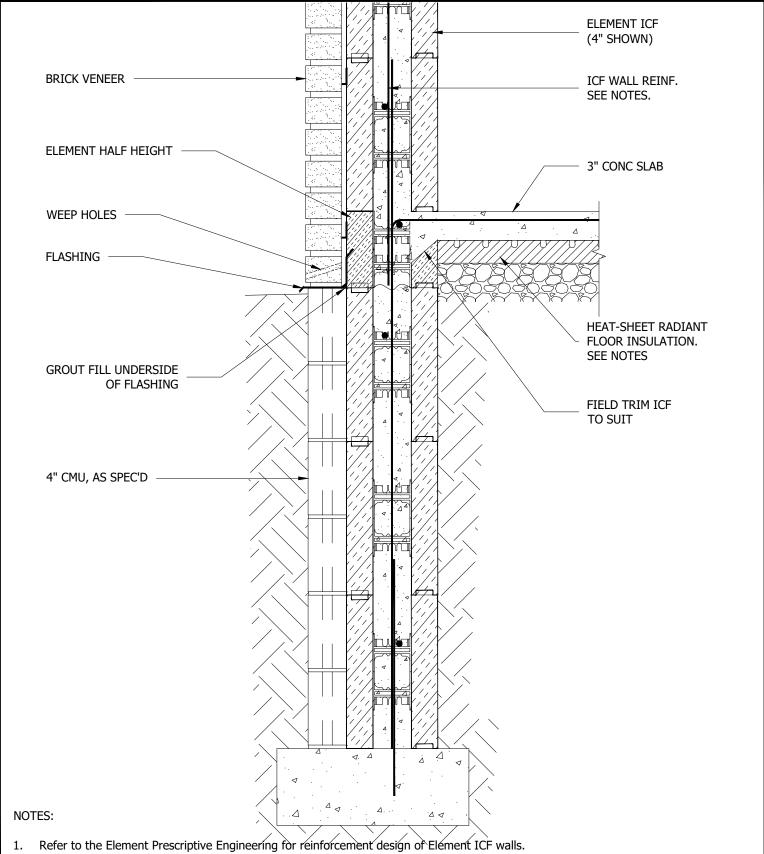

- Visit Heat-Sheet.com for more information on Heat-Sheet radiant floor insulation.
- Bottom course of Element is shown with the bottom interlocks removed. Optionally, leaving interlocks in place will increase wall or footing height by 0.525"

By using these drawings, you agree to assume all risks associated therewith. See Logixbrands.com/Disclaimer-Drawings for a full copy of disclaimer.

Drawing: 5.5.2.7 Date: Mar 03/23

1/1

FROST WALL WITH CMU BRICK LEDGE