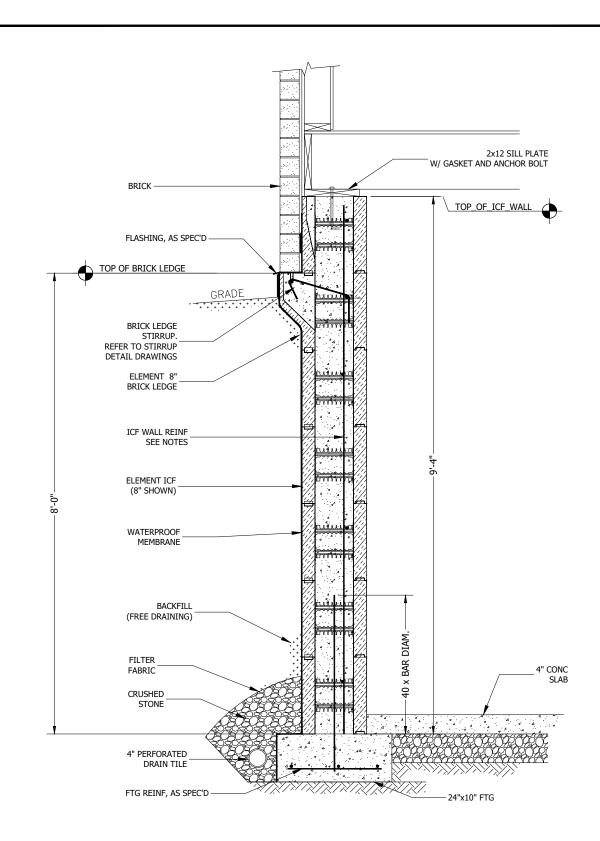

## NOTES:

1. Refer to the Element Prescriptive Engineering for reinforcement design of Element ICF walls.

1-866-944-0153

2. Bottom course of Element is shown with the bottom interlocks removed. Optionally, leaving interlocks in place will increase wall or footing height by 0.525"

By using these drawings, you agree to assume all risks associated therewith. See Logixbrands.com/Disclaimer-Drawings for a full copy of disclaimer.

Drawing: **5.5.3.1** 

Date: Mar 03/23

Pg: 1/1

Title:

8ft FOUNDATION WITH ELEMENT BRICK LEDGE