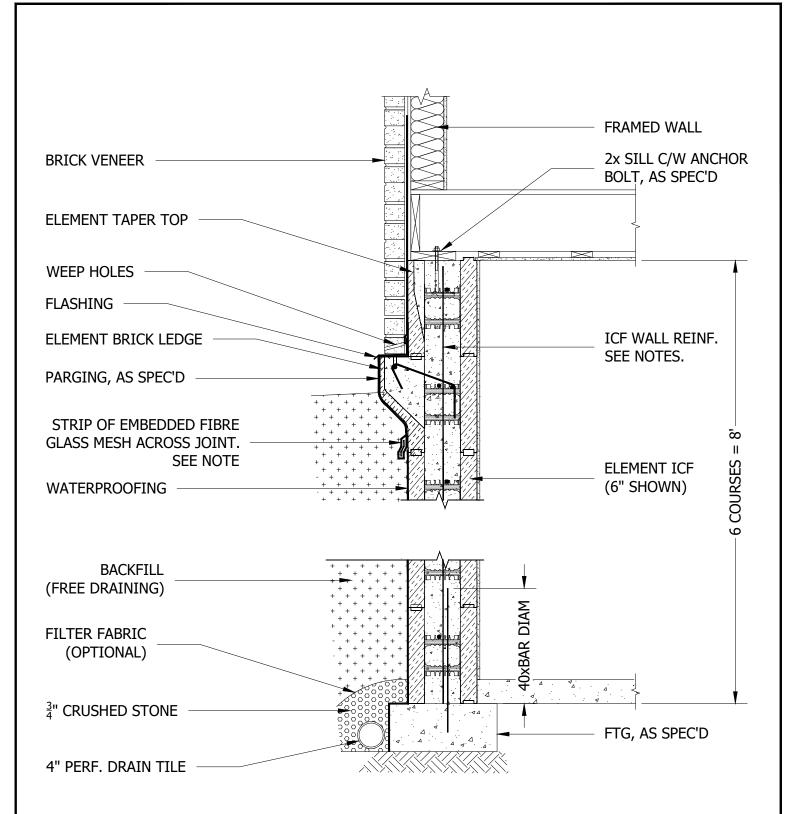

## NOTES:

1. Refer to the Element Prescriptive Engineering for reinforcement design of Element ICF walls.

1-866-944-0153

2. Bottom course of Element is shown with the bottom interlocks removed. Optionally, leaving interlocks in place will increase wall or footing height by 0.525"

By using these drawings, you agree to assume all risks associated therewith. See Logixbrands.com/Disclaimer-Drawings for full copy of disclaimer.

Drawing: **5.5.3.5** 

Date: Mar 03/23

1/1

Title:

9' FOUNDATION WALL WITH BRICK LEDGE