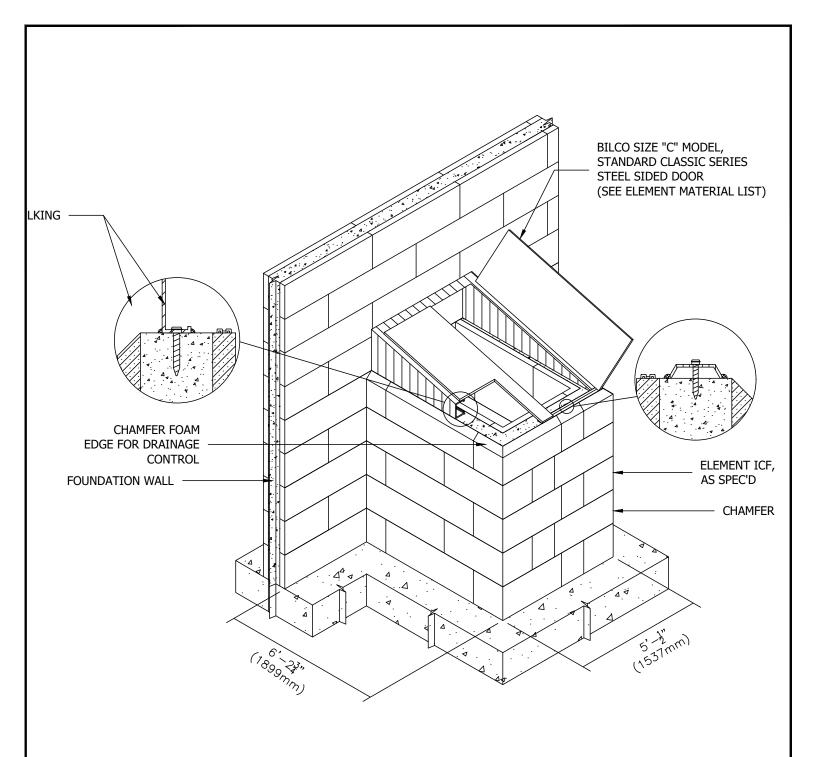

## **ELEMENT Material List for Bilco Size "C" Doors:**

90° Corner Forms (per course) -2 Standards (per course) -3 (Field cut to size)

## NOTES:

- 1. Foundation wall height typically one course higher than chamber.
- 2. Caulk all around the exterior of the frame where it meets the concrete with exterior grade silicone caulking.
- 3. Install Bilco door as per recommended manufacturer's installation instructions.
- 4. For more information on Bilco products please visit www.bilco.com