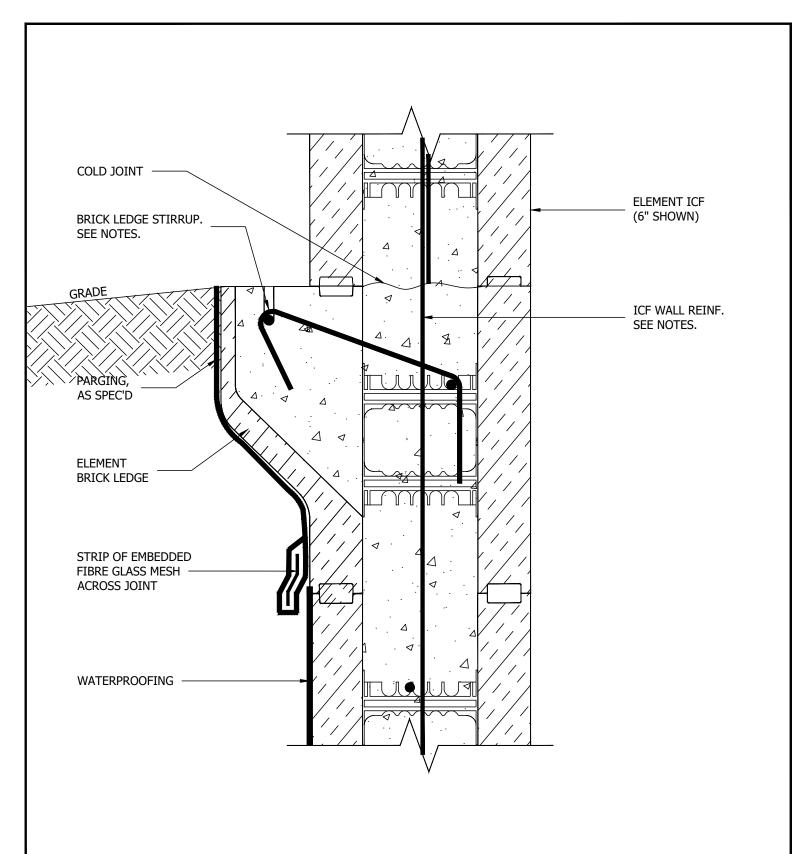

## NOTES:

- Refer to the Element Prescriptive Engineering for reinforcement design of Element ICF walls. 1.
- Refer to the Element Brick Ledge Stirrup detail drawings for stirrup dimensions. 2.

1-866-944-0153

By using these drawings, you agree to assume all risks associated therewith. See Logixbrands.com/Disclaimer-Drawings for a full copy of disclaimer.

Drawing:

5.5.4.1

Date:

1/1

Mar 03/23

**ELEMENT BRICK LEDGE** WATERPROOFING DETAIL