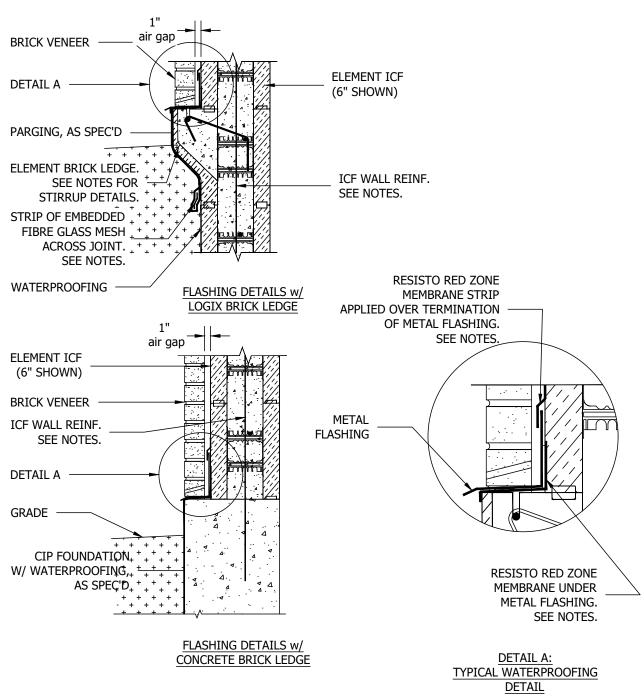

## NOTES:

Refer to the Element Prescriptive Engineering for reinforcement design of Element ICF walls.

1-866-944-0153

- 2. Refer to the Element Brick Ledge Stirrup detail drawings for stirrup dimensions.
- Red Zone membrane must be adhered with Resisto H20 Primer.

By using these drawings, you agree to assume all risks associated therewith. See Logixbrands.com/Disclaimer-Drawings for a full copy of disclaimer.

Drawing:

5.5.4.2

Date: Mar 03/23

1/1

Title:

BRICK LEDGE FLASHING DETAILS