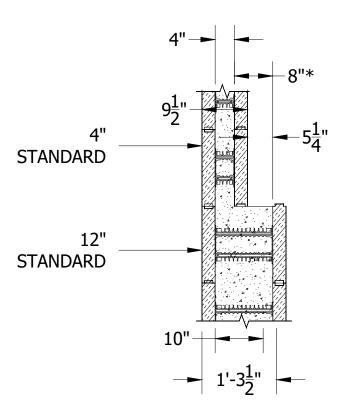

NOTES:

\* Remove foam to achieve bearing length.

A Product By Logix Brands Ltd.

©Copyright Logix Brands Ltd. (2024) All rights reserved. No part of the work contained herein as covered by this copyright may be reproduced or used in any form, or any means - graphic, electronic or mechanical, including without limitation photocopying.

By using these drawings, you agree to assume all risks associated therewith. See Logixbrands.com/Disclaimer-Drawings for full copy of disclaimer.

1-866-944-0153

Drawing:

5.5.6.1

Mar 03/23

1/1

Title:

BEARING LENGTH - 4in STANDARD ON STANDARD