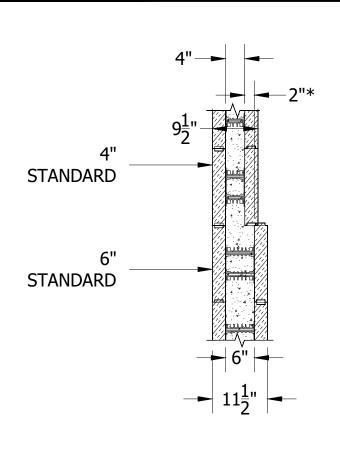

NOTES:

\* Remove foam to achieve bearing length.

A Product By Logix Brands Ltd.

©Copyright Logix Brands Ltd. (2024) All rights reserved. No part of the work contained herein as covered by this copyright may be reproduced or used in any form, or any means - graphic, electronic or mechanical, including without limitation photocopying.

By using these drawings, you agree to assume all risks associated therewith. See Logixbrands.com/Disclaimer-Drawings for full copy of disclaimer.

1-866-944-0153

Drawing:

5.5.6.1

Mar 03/23

1/1

Title:

BEARING LENGTH - 4in STANDARD ON STANDARD