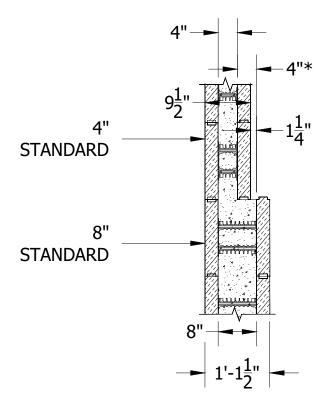

NOTES:

\* Remove foam to achieve bearing length.

A Product By Logix Brands Ltd.

©Copyright Logix Brands Ltd. (2024) All rights reserved. No part of the work contained herein as covered by this copyright may be reproduced or used in any form, or any means - graphic, electronic or mechanical, including without limitation photocopying.

By using these drawings, you agree to assume all risks associated therewith. See Logixbrands.com/Disclaimer-Drawings for full copy of disclaimer.

1-866-944-0153

Drawing:

5.5.6.1

Mar 03/23

1/1

Title:

BEARING LENGTH - 4in STANDARD ON STANDARD