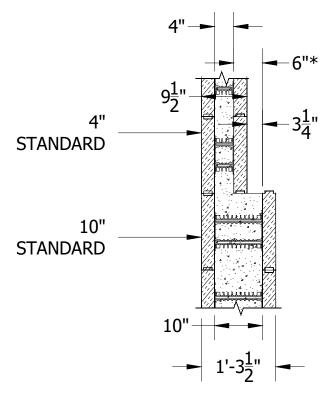

NOTES:

\* Remove foam to achieve bearing length.

A Product By Logix Brands Ltd.

©Copyright Logix Brands Ltd. (2024) All rights reserved. No part of the work contained herein as covered by this copyright may be reproduced or used in any form, or any means - graphic, electronic or mechanical, including without limitation photocopying.

By using these drawings, you agree to assume all risks associated therewith. See Logixbrands.com/Disclaimer-Drawings for full copy of disclaimer.

1-866-944-0153

Drawing:

5.5.6.1

Mar 03/23

1/1

Title:

BEARING LENGTH - 4in STANDARD ON STANDARD