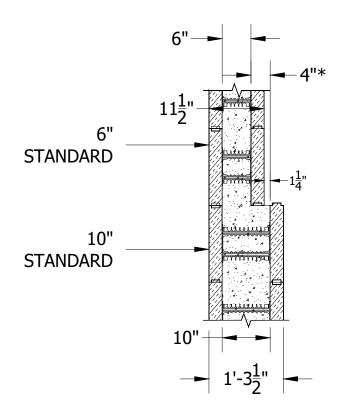

NOTES:

\* Remove foam to achieve bearing length.

A Product By Logix Brands Ltd.

©Copyright Logix Brands Ltd. (2024) All rights reserved. No part of the work contained herein as covered by this copyright may be reproduced or used in any form, or any means-graphic, electronic or mechanical, including without limitation photocopying.

BEARING LENGTH - 6in STANDARD ON STANDARD

ElementICF.com