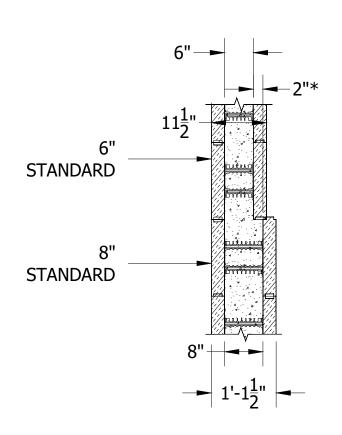

NOTES:

\* Remove foam to achieve bearing length.

A Product By Logix Brands Ltd.

©Copyright Logix Brands Ltd. (2024) All rights reserved. No part of the work contained herein as covered by this copyright may be reproduced or used in any form, or any means-graphic, electronic or mechanical, including without limitation photocopying.

BEARING LENGTH - 6in STANDARD ON STANDARD

ElementICF.com