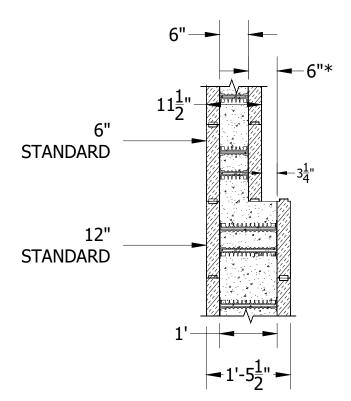

NOTES:

\* Remove foam to achieve bearing length.

A Product By Logix Brands Ltd.

©Copyright Logix Brands Ltd. (2024) All rights reserved. No part of the work contained herein as covered by this copyright may be reproduced or used in any form, or any means-graphic, electronic or mechanical, including without limitation photocopying.

BEARING LENGTH - 6in STANDARD ON STANDARD

ElementICF.com