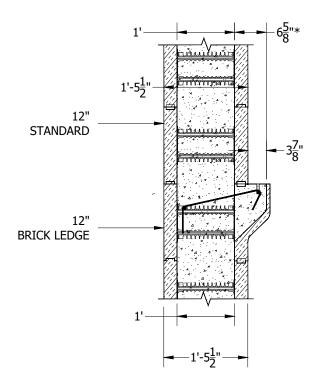

## NOTES:

\* Remove foam to achieve bearing length.

A Product By Logix Brands Ltd.

©Copyright Logix Brands Ltd. (2024) All rights reserved. No part of the work contained herein as covered by this copyright may be reproduced or used in any form, or any means - graphic, electronic or mechanical, including without limitation photocopying.

BEARING LENGTH - 12in STANDARD ON BRICK LEDGE