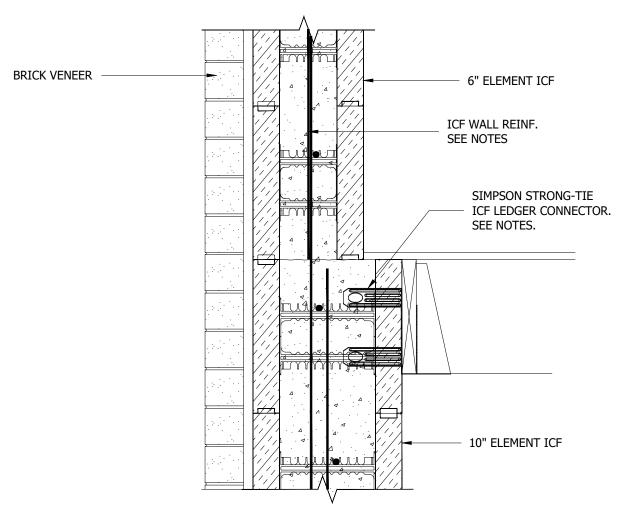

## NOTES:

- 1. Refer to the Element Prescriptive Engineering for reinforcement design of Element ICF walls.
- 2. Refer to the Element Installation Guide for more information on Simpson Strong-Tie ICF Ledger connectors.