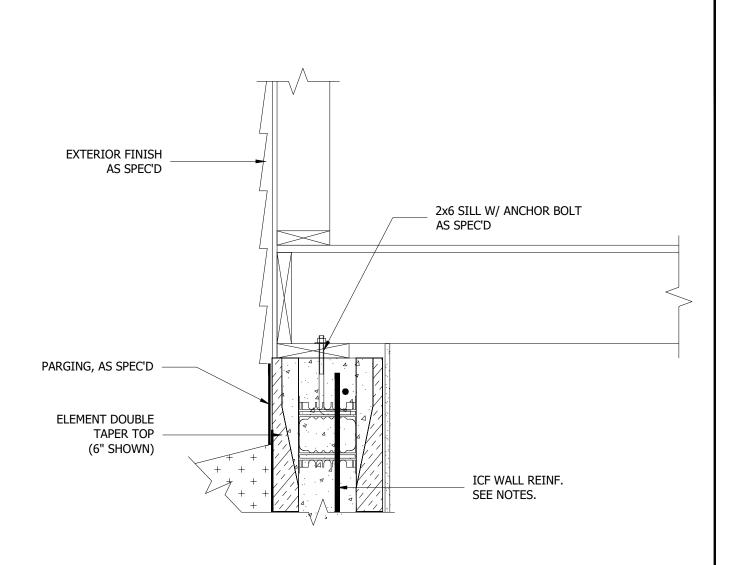

## NOTES:

1. Refer to the Element Prescriptive Engineering for reinforcement design of Element ICF walls.

1-866-944-0153

©Copyright Logix Brands Ltd. (2024) All rights reserved. No part of the work contained herein as covered by this copyright may be reproduced or used in any form, or any means - graphic, electronic or mechanical, including without limitation photocopying.

By using these drawings, you agree to assume all risks associated therewith. See Logixbrands.com/Disclaimer-Drawings for a full copy of disclaimer.

Drawing:

5.6.2.2

Date:

Mar 03/23

1/1

Title

2X6 TOP PLATE OVERHUNG WITH DOUBLE TAPER TOP