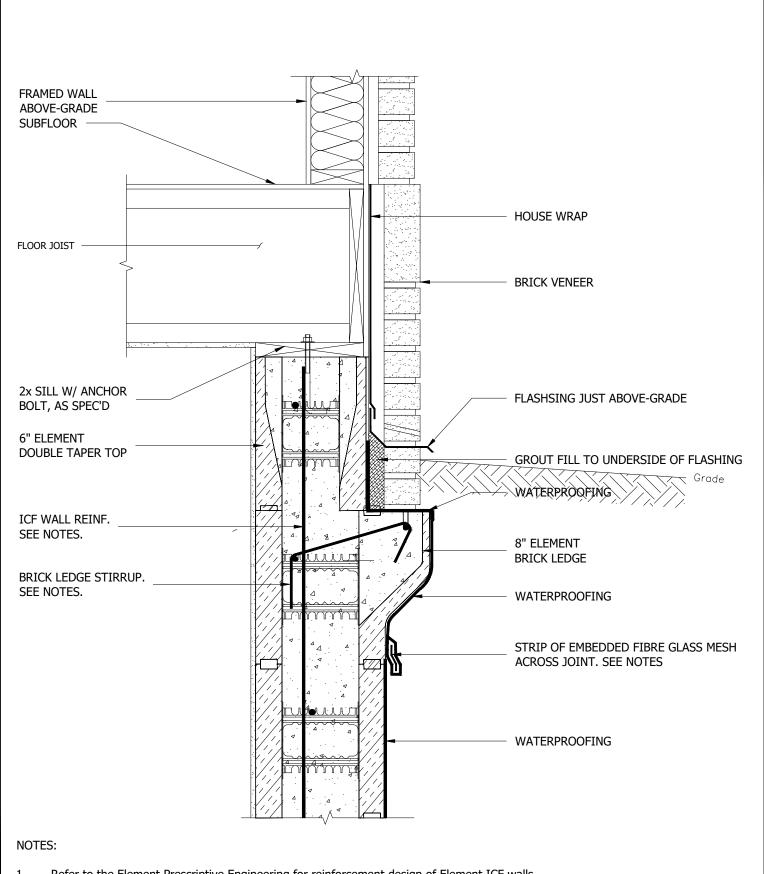

Refer to the Element Prescriptive Engineering for reinforcement design of Element ICF walls.

1-866-944-0153

Refer to the Element Brick Ledge Stirrup detail drawings for stirrup dimensions.

A Product By Logix Brands Ltd.

By using these drawings, you agree to assume all risks associated therewith. See Logixbrands.com/Disclaimer-Drawings for a full copy of disclaimer.

Drawing: 5.6.2.20

Mar 03/23

2/4

BELOW-GRADE BRICK VENEER 2 OF 4