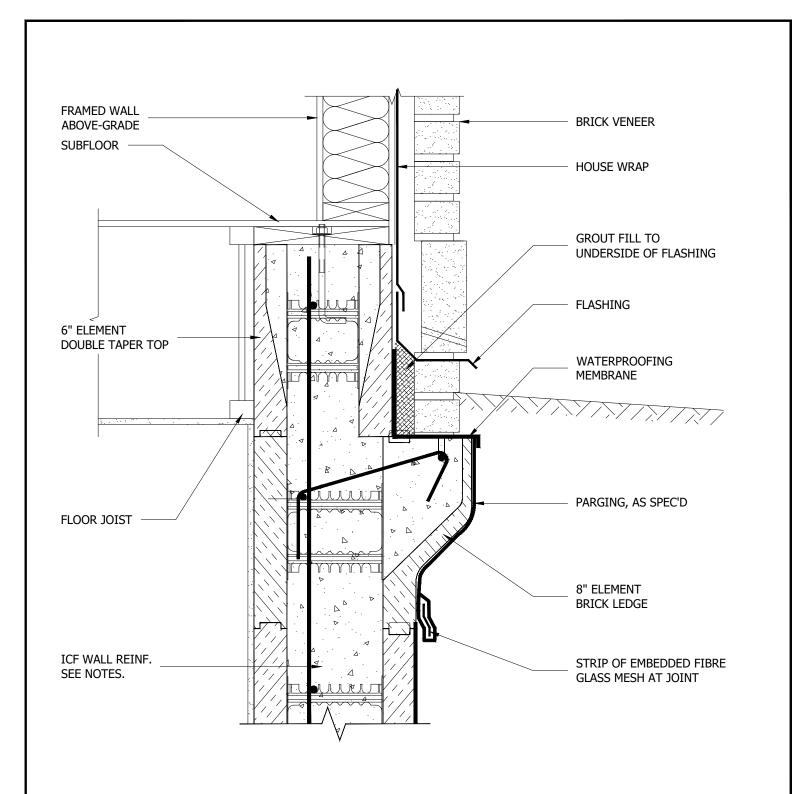

Element Prescriptive Engineering for reinforcement design of Element ICF walls. Element Brick Ledge Stirrup detail drawings for stirrup dimensions.

©Copyright Logix Brands Ltd. (2024) All rights reserved. No part of the work contained herein as covered by this copyright may be reproduced or used in any form, or any means - graphic, electronic or mechanical, including without limitation photocopying.