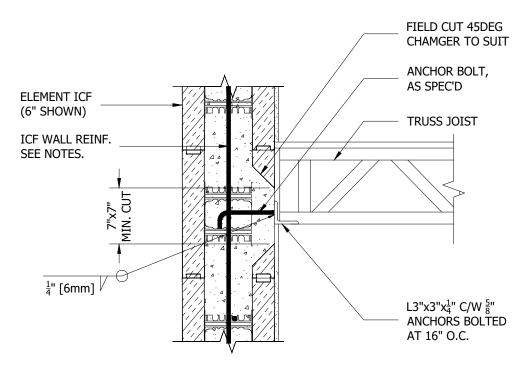

## **BOLTED ANGLE SEAT DETAIL**

**WELDED ANGLE SEAT DETAIL** 

## NOTES:

1. Refer to the Element Prescriptive Engineering for reinforcement design of Element ICF walls.

1-866-944-0153

©Copyright Logix Brands Ltd. (2024) All rights reserved. No part of the work contained herein as covered by this copyright may be reproduced or used in any form, or any means - graphic, electronic or mechanical, including without limitation photocopying.

By using these drawings, you agree to assume all risks associated therewith. See Logixbrands.com/Disclaimer-Drawings for a full copy of disclaimer.

Drawing: 5.6.2.27

Date: Mar 03/23

1/1

Title:

ANGLE IRON LEDGER