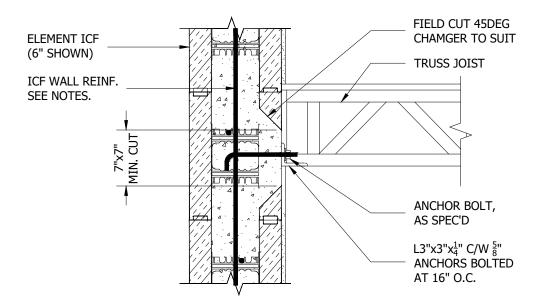

## **BOLTED ANGLE SEAT DETAIL**

**WELDED ANGLE SEAT DETAIL** 

## NOTES:

1. Refer to the Element Prescriptive Engineering for reinforcement design of Element ICF walls.

1-866-944-0153

©Copyright Logix Brands Ltd. (2024) All rights reserved. No part of the work contained herein as covered by this copyright may be reproduced or used in any form, or any means - graphic, electronic or mechanical, including without limitation photocopying.

By using these drawings, you agree to assume all risks associated therewith. See Logixbrands.com/Disclaimer-Drawings for a full copy of disclaimer.

Drawing: 5.6.2.27

Date: Mar 03/23

1/1

Title:

ANGLE IRON LEDGER