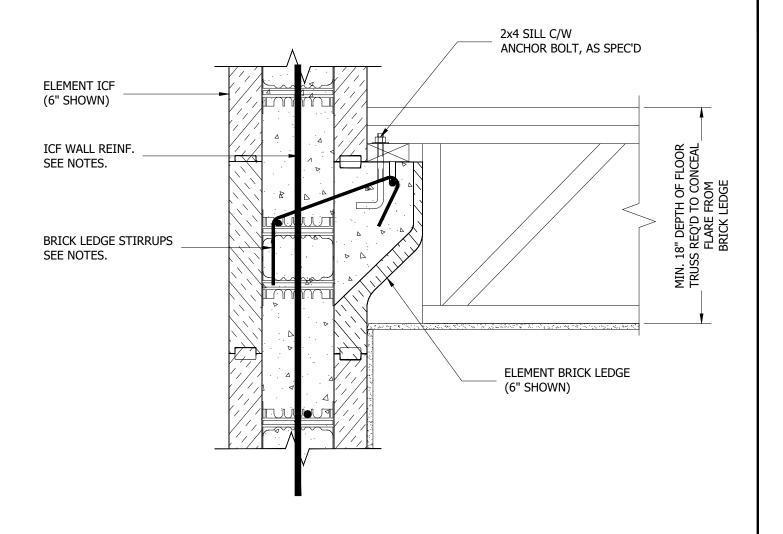

## NOTES:

- 1. Refer to the Element Prescriptive Engineering for reinforcement design of Element ICF walls.
- 2. Refer to the Element Brick Ledge Stirrup detail drawings for stirrup dimensions.

1-866-944-0153

By using these drawings, you agree to assume all risks associated therewith. See Logixbrands.com/Disclaimer-Drawings for a full copy of disclaimer.

Drawing:

5.6.2.28

Date:

Mar 03/23

1/1

Title:

BRICK LEDGE SUPPORTING TOP CHORD BEARING