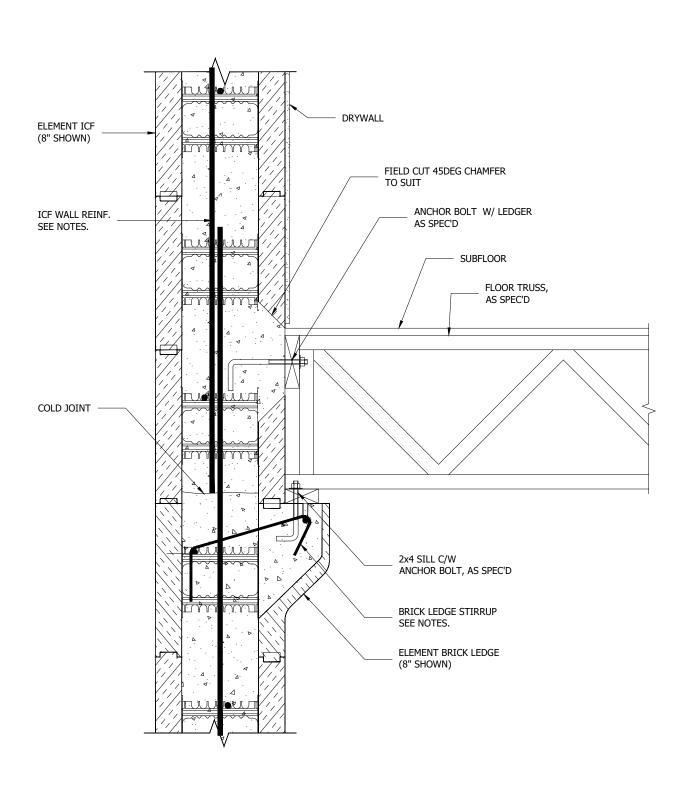

## NOTES:

1. Refer to the Element Prescriptive Engineering for reinforcement design of Element ICF walls.

1-866-944-0153

2. Refer to the Element Brick Ledge Stirrup detail drawings for stirrup dimensions.

By using these drawings, you agree to assume all risks associated therewith. See Logixbrands.com/Disclaimer-Drawings for a full copy of disclaimer.

Drawing:

5.6.2.29

Mar 03/23

1/1

Title:

BRICK LEDGE SUPPORTING BOTTOM CHORD BEARING